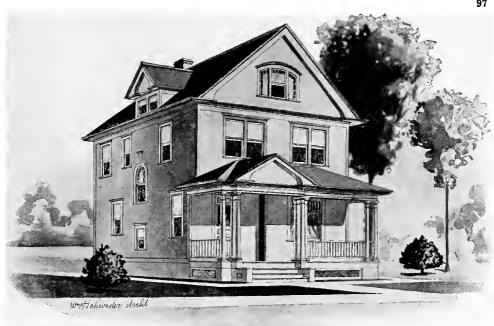

FLEVATIONS A front, right, left and rear elevation are furnished with all the plans. These drawings are complete and accurate in every respect. They show the shape, size and location of all doors, windows, porches, cornices, towers, bays, and the like; in fact, give you an exact scale picture of the house as it should be at completion. Full wall sections are given showing the construction from foundation to roof, the height of stories between the joists, height of plates, pitch of roof, etc.